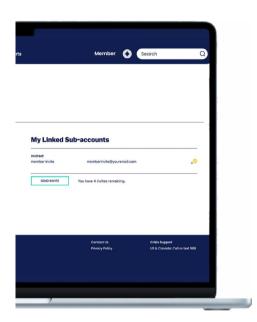

## HOW DO I KNOW IF SOMEONE HAS ACCEPTED MY INVITATION?

You can view who accepted your invitation to join LifeSpeak *Holistic Wellness* by selecting "Profile" in the dropdown menu, then select "Sub-accounts". You will notice a green check-mark next to your invitee's name if they have accepted your invitation. A yellow icon will display next to your invitee's name if they have not yet accepted your invitation.