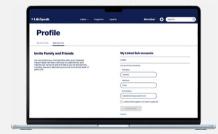

#### **HERE'S HOW IT WORKS:**

Log in to your LifeSpeak Holistic
Wellness account via the app
or the website portal at
portal.lifespeak.com

2

In the dropdown menu located in the upper right corner, select "Profile".

3

Select "Sub-accounts" and then the "Send Invite" button if accessing on the website portal, or "Friends & Family Accounts" on the app.

4

Enter the first name, last name, and email address of whom you would like to invite. Confirm they are at least 14 years of age, then select "Send Invite".

5

Your invitee will receive a Welcome email with their username and temporary password.\*

\* Email may land in spam/junk folders. Please do not remove and re-add an account as this will not re-send an email invitation. If an invitee has not received an email, please contact