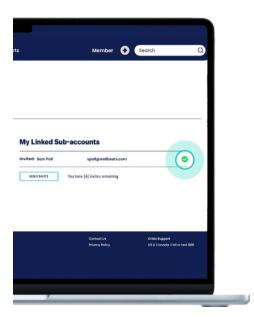

## HOW DO I KNOW IF SOMEONE HAS ACCEPTED MY INVITATION?

You can view who accepted your invitation to join LifeSpeak *Holistic Wellness* by selecting "Profile" in the dropdown menu, then select "Sub-accounts". You will notice a green check-mark next to your invitee's name if they have accepted your invitation. A yellow icon will display next to your invitee's name if they have not yet accepted your invitation.