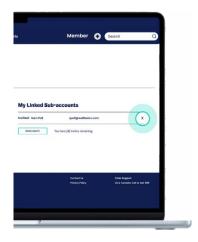

## **HOW DO I REMOVE SOMEONE LINKED TO MY ACCOUNT?**

To remove someone from your LifeSpeak *Holistic Wellness* account, select "Profile" in the main menu, then select "Sub-accounts" or "Friends & Family Accounts". Select the "x" icon next to their name to remove them from your account. Note: a linked member will also be removed if you depart as an employee.