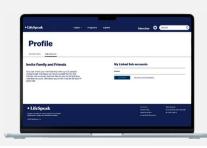

#### **HERE'S HOW IT WORKS:**

Log in to your LifeSpeak Holistic
Wellness account via the app
or the website portal at
portal.lifespeak.com

2

In the dropdown menu located in the upper right corner, select "Profile".

3

Select "Sub-accounts" and then the "Send Invite" button if accessing on the website portal, or "Friends & Family Accounts" on the app.

4

Enter the first name, last name, and email address of whom you would like to invite. Confirm they are at least 14 years of age, then select "Send Invite".

5

Your invitee will receive a Welcome email with their username and temporary password.\*

\* Email may land in spam/junk folders. Please do not remove and re-add an account as this will not re-send an email invitation. If an invitee has not received an email, please contact