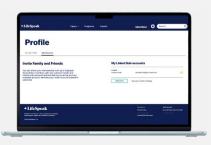

#### **HERE'S HOW IT WORKS:**

Log in to your LifeSpeak Holistic
Wellness account via the app
or the website portal at
portal.lifespeak.com

2

In the dropdown menu located in the upper right corner, select "Profile".

3

Select "Sub-accounts" and then the "Send Invite" button if accessing on the website portal, or "Friends & Family Accounts" on the app.

4

Enter the first name, last name, and email address of whom you would like to invite. Confirm they are at least 14 years of age, then select "Send Invite".

5

Your invitee will receive a Welcome email with their username and temporary password.\*

\* Email may land in spam/junk folders. Please do not remove and re-add an account as this will not re-send an email invitation. If an invitee has not received an email, please contact