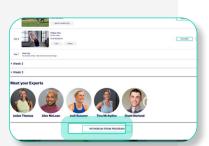

## **HOW TO GET STARTED**

Select "Programs" to explore a full list of health and wellness programs.

Choose the program you'd like to join, then select "Enroll in Program".

Note: You can enroll in more than one program at a time.