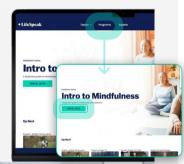

## **HOW TO GET STARTED**

Select "Programs" to explore a full list of health and wellness programs.

Choose the program you'd like to join, then select "Enroll in Program".

Note: You can enroll in more than one program at a time.

A progress bar and "Up Next" marker will appear to let you know exactly where you're at in the program. Select the class or activity under "Up Next" to get started.

Need to exit a program? Select "Programs" or go to the home screen. In the program banner, select "View All Activities", then select "End Program".