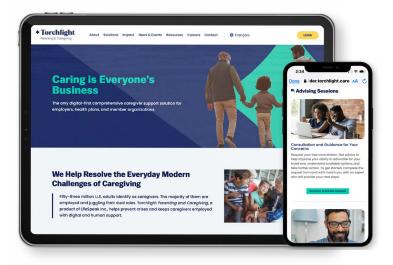

### Torchlight: Your guiding light for parenting and caregiving

Torchlight provides expert guidance through on-demand digital resources and advising services for a full range of caregiving challenges—no matter the age, stage, or concern. With Torchlight, your members can find balance, stay engaged, and contribute their best work.

#### FREE, UNLIMITED ADVISING SESSIONS

Speak to experts about your current parenting and caregiving challenges.