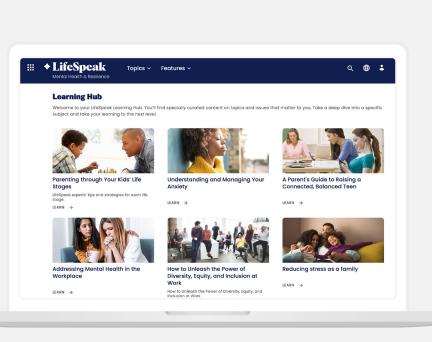

### **LEARNING HUB**

Access curated playlists, explore family dynamics, anxiety, and depression, and more.