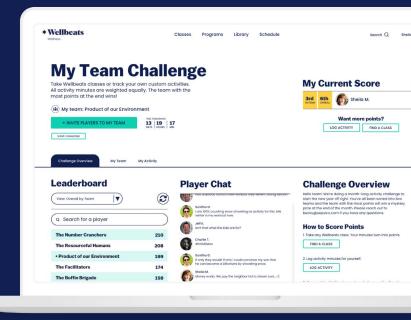

- **Connect through Interactive Chat:** Participants and teams can engage through the interactive chat feature, challenge-wide comment board, and team-specific chat, fostering a sense of community working towards wellness goals.
- **High-quality Content:** Access a wide variety of expertdelivered fitness, nutrition, and mindfulness classes, or add activities that align with your organization.
- Activity-Based Point System: Employees can earn points through activities such as Wellbeats classes, walking, hiking, and biking, with the ability to compete as a team or individually.
- Group Classes for All: Give your population access to social fitness with a wide range of scheduled classes,

including pre-recorded Wellbeats classes and live sessions for fitness and mindfulness.

- Leaderboard: Employees can track progress and celebrate achievements by monitoring individual, team, and company-wide ranks on the weekly or overall leaderboard to see the competition in action.
- **Stay-on-Track Reminders:** Employees can receive automated email notifications to join the challenge and stay engaged throughout the duration of the challenge.
- Seamless Device Integration: Wellbeats *Wellness* Challenges integrates with devices, with the ability to manually add minutes or track minutes through Apple Health, Google Fit (via app), and Fitbit.